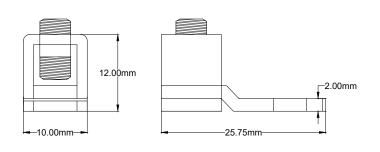

## **HESC%**RLS

#### Your source for quality, reliable surge protection.

### Grounding Lugs

# 8

#### DESCRIPTION

HESCO/RLS copper grounding lugs (PN: 5310) are designed to provide minimum contact resistance and offer protection against corrosion.

#### FEATURES

| Lug Material               | Copper       |
|----------------------------|--------------|
| Screw Mount Size#8, #10, 1 | M4, M5, or 1 |
| Mounting Screw Torque      |              |
| Wire Size (AWG)            |              |
| Wire Clamp Screw Torque1   |              |

#### DIMENSIONS





#### **HESCO/RLS**

220 Springview Commerce Drive Unit 190 DeBary, FL 32713

For more information and product support call us at...



#### INSTALLATION

Disconnect all power before installing any grounding lugs. Closely inspect all completed connections prior to turning power back on.

Ensure all torque values do not exceed the specifications listed on this technical sheet.