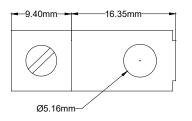

## **HESC%**RLS

#### Your source for quality, reliable surge protection.

### Grounding Lugs

# 8

#### DESCRIPTION

HESCO/RLS copper grounding lugs (PN: 5310) are designed to provide minimum contact resistance and offer protection against corrosion.

#### FEATURES

| Lug Material               | Copper       |
|----------------------------|--------------|
| Screw Mount Size#8, #10, 1 | M4, M5, or 1 |
| Mounting Screw Torque      |              |
| Wire Size (AWG)            |              |
| Wire Clamp Screw Torque1   |              |

#### DIMENSIONS





#### **HESCO/RLS**

220 Springview Commerce Drive Unit 190 DeBary, FL 32713

For more information and product support call us at...



#### INSTALLATION

Disconnect all power before installing any grounding lugs. Closely inspect all completed connections prior to turning power back on.

Ensure all torque values do not exceed the specifications listed on this technical sheet.