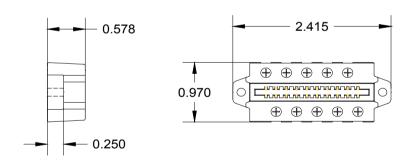

### **DIMENSIONS**

## **FEATURES**

10 Position Connector
Gold PC Contact plating
.156" Centerline
90 Degree Screw Angle
#6 Phil-Slot Steel Screw
Maximum Current = 10 AMPS
Operating Voltage = 250V
Recommended Torque = 5-8 in-lbs