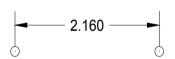

# PCB1B10A

#### **DESCRIPTION**

The HESCO/RLS PCB1B10A card edge connectors accommodate the **HE642C** series surge protectors. The connectors are keyed with a plastic keying pin to avoid wrong way insertion. High grade polyester insulator material ensures impact resistance and high temperature tolerance. Screws are steel and tubular contacts are brass.

### **DIMENSIONS**





## **FEATURES**

10 Position Connector
Gold PC Contact plating
.156" Centerline
90 Degree Screw Angle
#6 Phil-Slot Steel Screw
Maximum Current = 10 AMPS
Operating Voltage = 250V
Recommended Torque = 5-8 in-lbs

## **MOUNTING**



#### **HESCO/RLS**

220 Springview Commerce Drive Unit 190 DeBary, FL 32713 Fax 407.321.6747

For more information and product support call us at...

1-800-547-4868