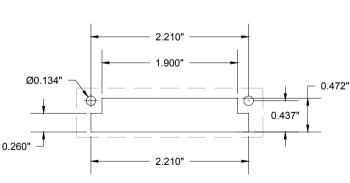

# PANEL MOUNT TERMINAL BLOCK

## DESCRIPTION

The HESCO/RLS 9 position panel mount terminal block is a high quality, inexpensive UL recognized connector. The unit has a 5.08 mm pitch with a front flange screw panel mount attachment point. The connector also includes threaded mating locks.

## **DIMENSIONS**



#### **HESCO/RLS**

220 Springview Commerce Drive Unit 190 DeBary, FL 32713

For more information and product support call us at...

1-800-547-4868



# **FEATURES**

- 9 Position Terminal Block
- UL94V-0 Thermoplastic Insulator
- Tin Plated, Brass Solder Pins
- Voltage: 300 VAC
- Current: 7 AmpRoHS Compliant
- Safety Approval: calus

#### **MOUNTING**