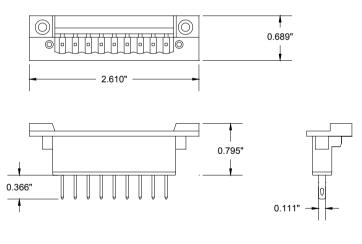

## DESCRIPTION

The HESCO/RLS 9 position panel mount terminal block is a high quality, inexpensive UL recognized connector. The unit has a 5.08 mm pitch with a front flange screw panel mount attachment point. The connector also includes threaded mating locks.

## **DIMENSIONS**