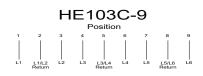

oltage               |                                    |
| MCOV                        |                                    |
| Operating Frequency         |                                    |
|                             | 40°C to +85°C                      |
|                             |                                    |
|                             | 2"H x 1"W x 2"L                    |
|                             |                                    |

The mating connector for the HE103C-9LED is part number: 5300



#### FEATURES

- Designed for Load Relay Outputs
- LED Status Indication
- · Fits 9 position, 5.08mm spacing sockets
- Epoxy Encapsulated
- Total Solid State Design
- Recovers Automatically
- Compact In Size
- Easy Installation

### **Pin Out Configuration**



### **ORDERING OPTIONS**

| Model Number | Output Circuits | No. of Positions |
|--------------|-----------------|------------------|
| HE103C-9LED  | 6               | 9                |

HESCO/RLS 220 Springview Commerce Drive Unit 190 DeBary, FL 32713 Fax 386.668.2793

For more information and product support call us at...